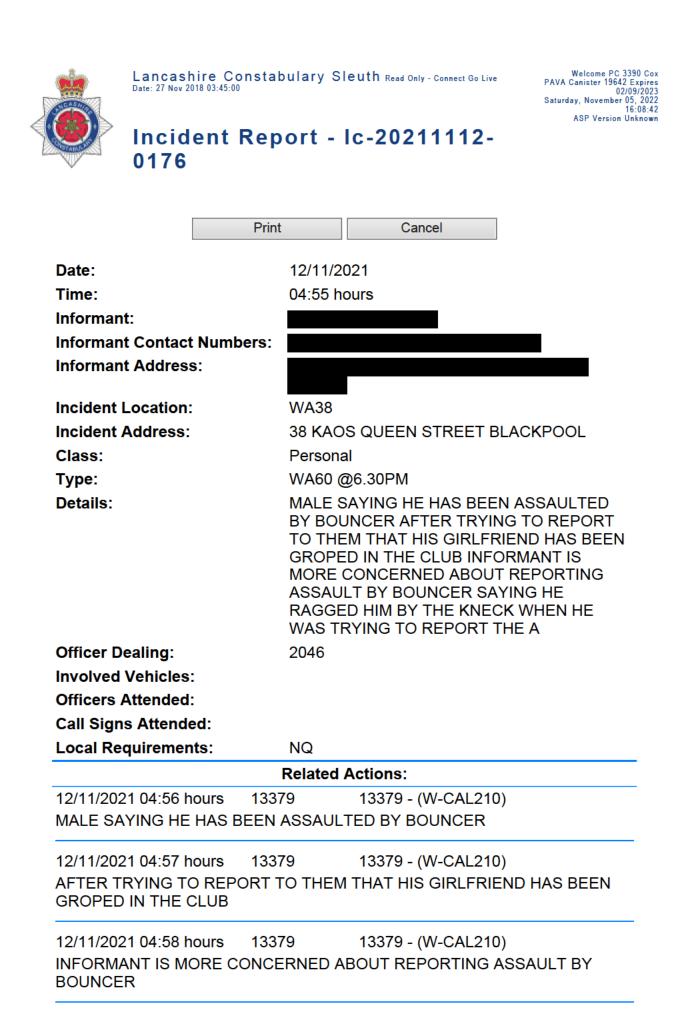

Ν Ν Emergency Details: Changed: Follup Case Closed: Ν Υ Log Audited: Ν Required: ALARM DETAILS Alarm Cause: Alarm Type: CRIME DETAILS Crime Ref: Location: 04/179459/21 HOC: OIC: REPEAT VICTIMISATION DETAILS Victim Victim Victim DOB: 01/01/1900 Surname: Forename: Person/Property 0 Victim Type: Person Index: 0 Index: Graded Property Index: 0 Response: PERFORMANCE STATISTICS Times Changed **Total Time from** Call Handling 0 Off Attended: 2m 42sec Despatch To 0m 0sec Time: Scene: Time for first Call Handling Resource to Completion to 4m 26sec 0m 0sec Arrive at Despatch: Scene: Total Officer Time Spent On Incident: 0m 9sec

\*\*\* End Of Report \*\*\*

| HomePage | Feedback | HQ Intranet |
|----------|----------|-------------|
|          | Log Out  |             |

3390 - 05/11/2022 16:03:19



| 12/11/2021 04:58 hours 13<br>SAYING HE RAGGED HIM B                                 |             | · · · · · · · · · · · · · · · · · · ·              |
|-------------------------------------------------------------------------------------|-------------|----------------------------------------------------|
| 12/11/2021 04:58 hours 13<br>WHEN HE WAS TRYING TO                                  |             | 13379 - (W-CAL210)<br>IE ASSAULT ON HIS GIRLFRIEND |
| 12/11/2021 04:58 hours 13<br>GIRLFRIEND                                             | 379         | 13379 - (W-CAL210)                                 |
| 12/11/2021 04:58 hours 13<br>-                                                      | 379         | 13379 - (W-CAL210)                                 |
| 12/11/2021 04:58 hour