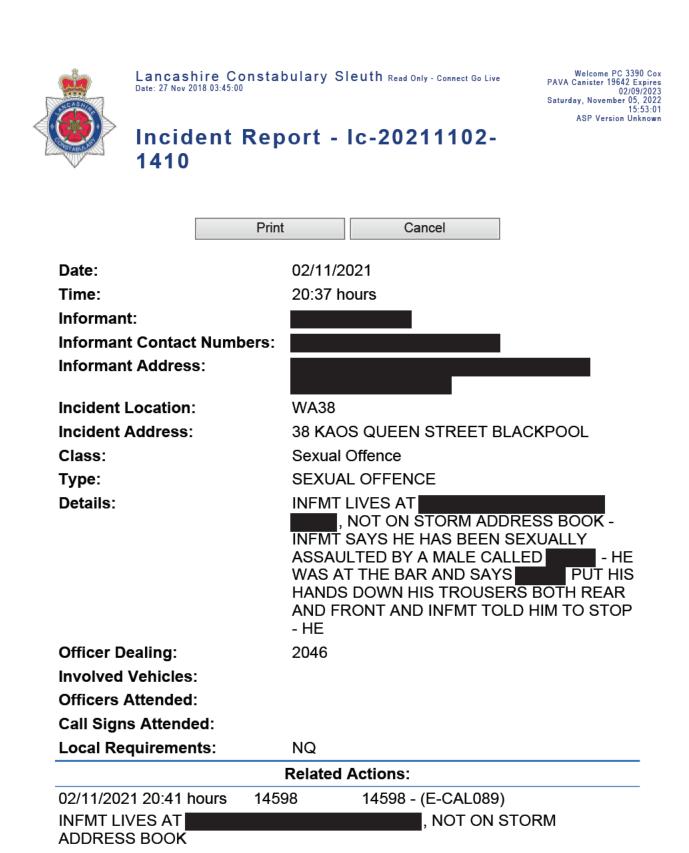

02/11/2021 20:41 hours 14598 14598 - (E-CAL089)
02/11/2021 20:43 hours 14598 14598 - (E-CAL089)
INFMT SAYS HE HAS BEEN SEXUALLY ASSAULTED BY A MALE CALLED
INFMT SAYS HE HAS AT THE BAR AND SAYS
INFMT PUT HIS HANDS DOWN
HIS TROUSERS BOTH REAR AND FRONT AND INFMT TOLD HIM TO STOP