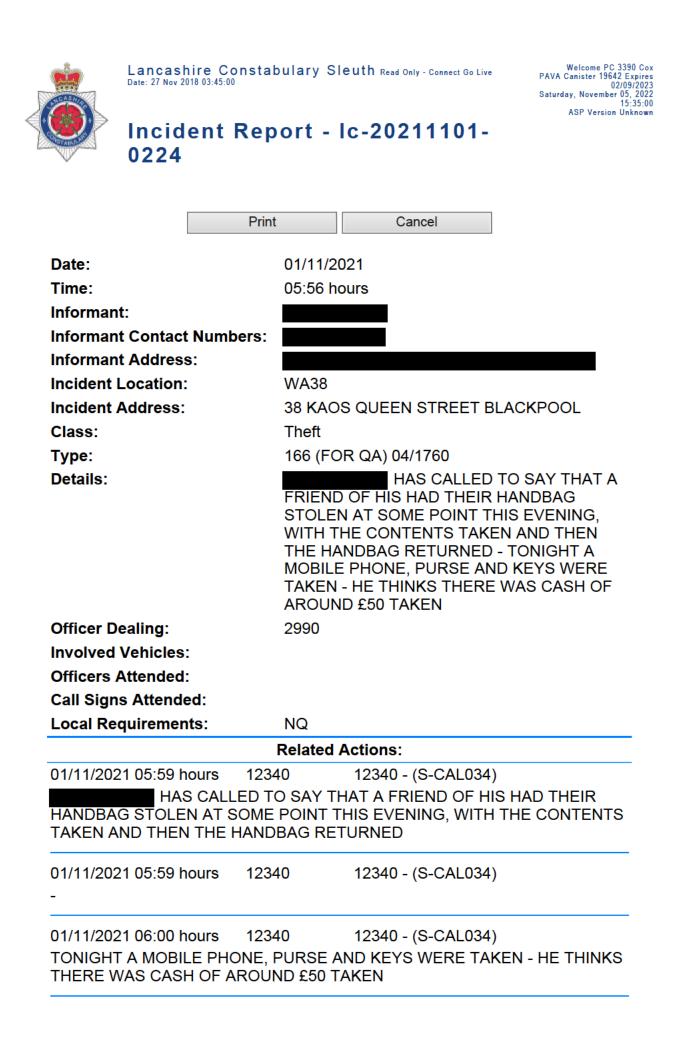

| 01/11/2021 06:00 hou<br>-                 | ırs 12340                        | 12340 - (S-CAL034)                                                                                   |         |
|-------------------------------------------|----------------------------------|------------------------------------------------------------------------------------------------------|---------|
| HER HANDBAG WAS                           | FRIEND WERE H.<br>S GONE, THEN W | 12340 - (S-CAL034)<br>AVING A DANCE AFTER NOT<br>HEN THEY CAME BACK TO I<br>IND HER BAG - MINUS THES | BE TOLD |
| 01/11/2021 06:01 hou<br>-                 | ırs 12340                        | 12340 - (S-CAL034)                                                                                   |         |
|