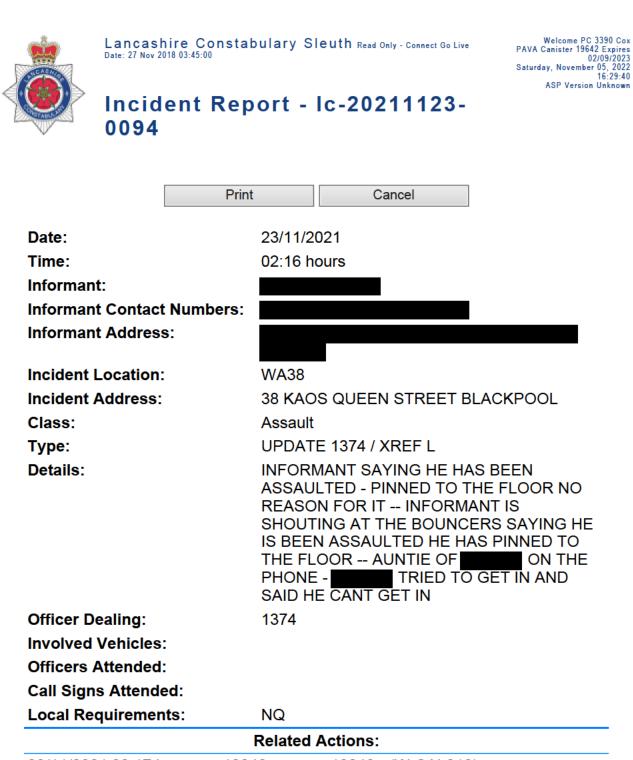

atch To<br>Scene: | 0m 0sec    |
| Call Handling<br>Completion to<br>Despatch: | 5m 2sec              | Time for first<br>Resource to<br>Arrive at Scene: | 0m 0sec          |                                          |            |
|                                             | Total Offi           | cer Time Spent                                    | On Incide        | ent: 4m 3sec                             |            |
|                                             |                      |                                                   |                  |                                          |            |

\*\*\* End Of Report \*\*\*

| HomePage | Feedback | HQ Intranet |
|----------|----------|-------------|
|          | Log Out  |             |

3390 - 05/11/2022 16:27:17



|                                                | Related               | Actions:                                       |
|------------------------------------------------|-----------------------|------------------------------------------------|
| 23/11/2021 02:17 hours                         | 12240                 | 12240 - (W-CAL210)                             |
| INFORMANT SAYING HE                            | HAS BEEN AS           | SSAULTED - PINNED TO THE FLOOR                 |
| 23/11/2021 02:17 hours<br>NO REASON FOR IT     | 12240                 | 12240 - (W-CAL210)                             |
| 23/11/2021 02:17 hours<br>                     | 12240                 | 12240 - (W-CAL210)                             |
| 23/11/2021 02:19 hours<br>INFORMANT IS SHOUTIN | 122