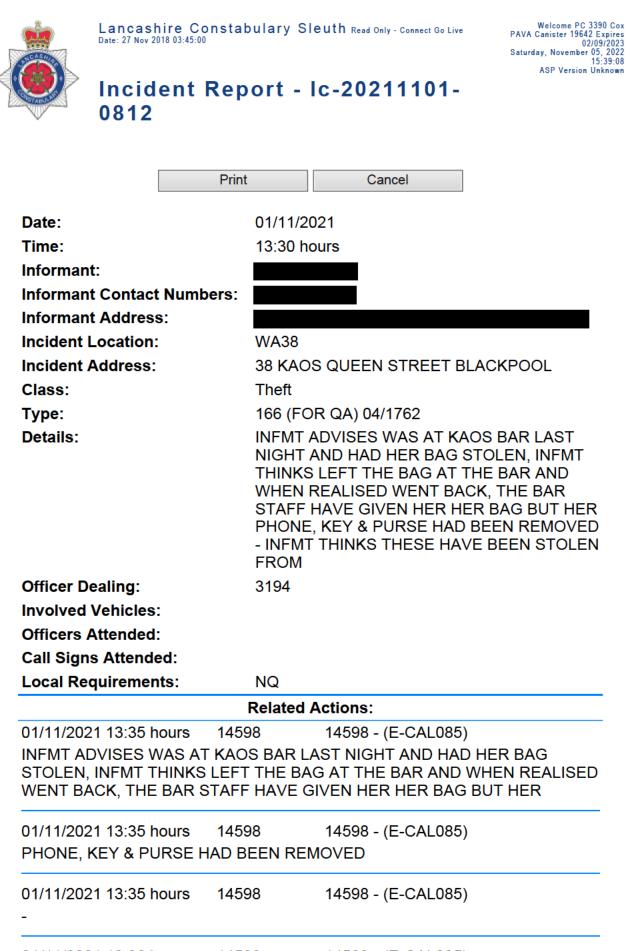

cene: | 0m 0sec    |
| Call Handling<br>Completion to<br>Despatch:    | Om Osec     | Time for first<br>Resource to<br>Arrive at Scene: | 0m 0   | sec               |                                          |            |
| -                                              | Total Off   | icer Time Spent                                   | t On I | Incid             | ent: 0m 0sec                             |            |
|                                                |             | *** End Of D                                      |        |                   |                                          |            |

\*\*\* End Of Report \*\*\*

| HomePage | Feedback | HQ Intranet |
|----------|----------|-------------|
|          | Log Out  |             |

3390 - 05/11/2022 15:34:57



01/11/2021 13:36 hours 14598 14598 - (E-CAL085)

INFMT THINKS THESE HAVE BEEN STOLEN FROM THRE BAG

| 01/11/2021 13:36 hours<br>THE*                                       | 14598                        | 14598 - (E-CAL085)                                                                                      |
|----------------------------------------------------------------------|------------------------------|---------------------------------------------------------------------------------------------------------|
| 01/11/2021 13:36 hours<br>-                                          | 14598                        | 14598 - (E-CAL085)                                                                                      |
| 01/11/2021 13:36 hours<br>CHECKED LOST PROPE