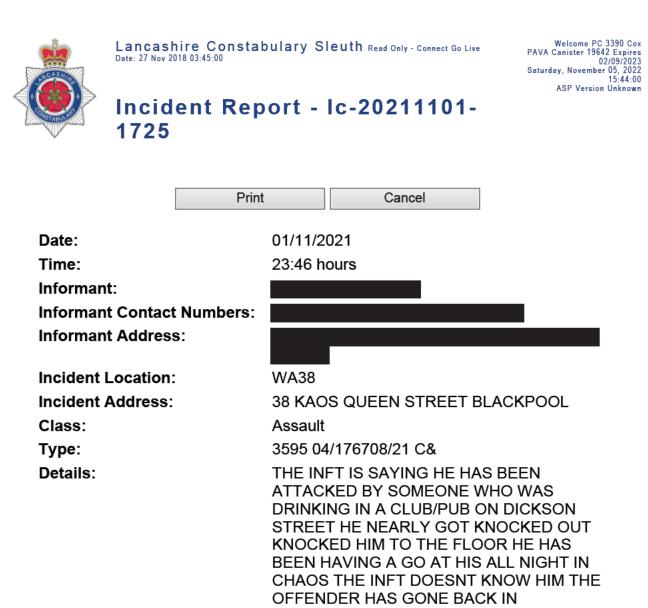

| Local Requirements:    | AL       |                       |  |
|------------------------|----------|-----------------------|--|
|                        | Rela     | ted Actions:          |  |
| 01/11/2021 23:50 hours | 10746    | 10746 - (E-CAL097)    |  |
| THE INFT IS SAYING HE  | HAS BEEI | N ATTACKED BY SOMEONE |  |
| 01/11/2021 23:50 hours | 10746    | 10746 - (E-CAL097)    |  |
| WHO WAS DRINKING IN    | A CLUB/P | UB ON DICKSON STREET  |  |
| 01/11/2021 23:50 hours | 10746    | 10746 - (E-CAL097)    |  |
| HE NEARLY GOT KNOC     | KED OUT  |                       |  |
| 01/11/2021 23:50 hours | 10746    | 10746 - (E-CAL097)    |  |
| KNOCKED HIM TO THE     | FLOOR    |                       |  |

3595

http://sleuth-3/CommandandControl/Incidents/Incident.asp

| 01/11/2021 23:51 hours  10746<br>HE HAS BEEN HAVING A GO AT HIS A                   |                                                      |
|-------------------------------------------------------------------------------------|------------------------------------------------------|
| 01/11/2021 23:51 hours   10746<br>THE INFT DOESNT KNOW HIM                          | 10746 - (E-CAL097)                                   |
| 01/11/2021 23:51 hours 10746<br>THE OFFENDER HAS GONE BACK IN <sup>-</sup>          |                                                      |
| 01/11/2021 23:51 hours   10746<br>THE INFT IS SAYING THIS MALE IS FC                |                                                      |
| 01/11/2021 23:51 hours 10746<br>THE INFT IS WALKING BACK TOWARI                     |                                                      |
| 01/11/2021 23:52 hours 10746<br>HE IS DESC AS A BIG GUY, STRONG,<br>TROUSERS        | 10746 - (E-CAL097)<br>BALD HEAD, BLACK TOP AND BLACK |
| 01/11/2021 23:52 hours 10746<br>IN HIS 40'S                                         | 10746 - (E-CAL097)                                   |
| 01/11/2021 23:52 hours 10746<br>DONT KNOW HIS NAME                                  | 10746 - (E-CAL097)                                   |
| 01/11/2021 23:52 hours 11552<br>-                                                   | 11552 - (WA-CENFAC)                                  |
| 01/11/2021 23:52 hours   11552<br>IS INFT STILL BEING FOLLOWED? CA<br>ASK FOR HELP? | , , , , , , , , , , , , , , , , , , ,                |
| 01/11/2021 23:53 hours 11552<br>-                                                   | 11552 - (WA-CENFAC)                                  |
| 01/11/2021 23:53 hours 10746<br>HE IS BEING FOLLOWED THE INFT IS                    | ,                                                    |
| 01/11/2021 23:53 hours   10746<br>AS IT ISNT FAR FROM WHERE HE IS I                 |                                                      |
| 01/11/2021 23:53 hours 10746<br>HE IS GOING TO MEET HIS PARTNER                     |                                                      |
| 01/11/2021 23:53 hours 10746                                                        | 10746 - (E-CAL097)                                   |